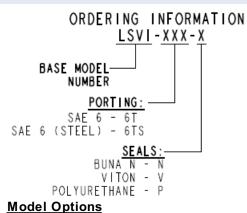

### **Order Code**

## LSV1-H-J

#### H Porting

| CODE    | DESCRIPTION       |  |
|---------|-------------------|--|
| 6T      | Aluminum SAE<br>6 |  |
| 6TS     | Steel SAE 6       |  |
| J Seals |                   |  |

| CODE | DESCRIPTION  |
|------|--------------|
| Ν    | Buna N       |
| V    | Fluorocarbon |
| Р    | Polyurethane |