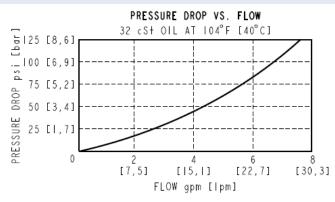

#### Performance

# Ratings

| <u>Pressure Ratings</u>     |                                                                                                 |                                                                                                                           |
|-----------------------------|-------------------------------------------------------------------------------------------------|---------------------------------------------------------------------------------------------------------------------------|
| Pressure rating             | 241 bar (3500 psi)                                                                              |                                                                                                                           |
| Flow Ratings                |                                                                                                 |                                                                                                                           |
| Flow rating                 | See performance graph                                                                           |                                                                                                                           |
| Maximum internal leakage    | 0.05 ml/min (1 drops/min)                                                                       | - Note: At 207 bar (3000 psi)                                                                                             |
| <u>Temperature Ratings</u>  |                                                                                                 |                                                                                                                           |
| Operating fluid temperature | -40 to 100 °C (-40 to 212 °F)<br>-26 to 204 °C (-15 to 400 °F)<br>-54 to 107 °C (-65 to 225 °F) | <ul> <li>Note: With buna N seals</li> <li>Note: With fluorocarbon seals</li> <li>Note: With polyurethane seals</li> </ul> |
| Storage temperature         | -40 to 70 °C (-40 to 160 °F)                                                                    |                                                                                                                           |
| Ambient temperature         | -40 to 90 °C (-40 to 194 °F)                                                                    |                                                                                                                           |
|                             |                                                                                                 |                                                                                                                           |