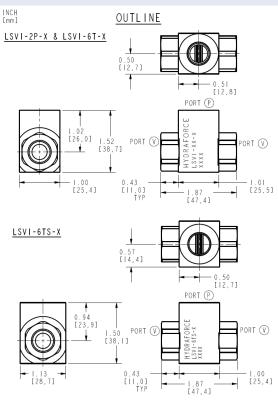

*Operating Parameters**

| Fluids                          | Mineral based or synthetic hydraulic fluid with lubricating properties |
|---------------------------------|------------------------------------------------------------------------|
| Fluid viscosity range           | 7.4 to 420 cSt                                                         |
| Maximum operating contamination | 20/18/14 per ISO 4406                                                  |
| level                           |                                                                        |

#### **Properties**

| Unit weight | 0.12 kg (0.27 lb) | - Note: LSV1-2P/6T |
|-------------|-------------------|--------------------|
| -           | 0.21 kg (0.46 lb) | - Note: LSV1-6TS   |

#### Performance





# Dimensions



ALL DIMENSIONS ARE FOR REFERENCE ONLY.

### Accessories

Seal kit

Non-serviceable

### **Order Code**



## LSV1-H-J

#### H Porting

| CODE    | DESCRIPTION       |  |
|---------|-------------------|--|
| 6T      | Aluminum SAE<br>6 |  |
| 6TS     | Steel SAE 6       |  |
| J Seals |                   |  |

| CODE | DESCRIPTION  |
|------|--------------|
| Ν    | Buna N       |
| V    | Fluorocarbon |
| Р    | Polyurethane |