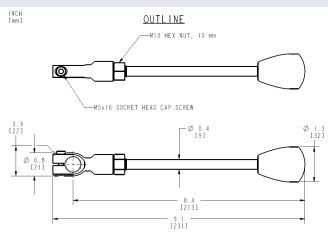

## **Installation Specifications**

| Screw installation torque   |  |
|-----------------------------|--|
| Hex nut installation torque |  |

1.1 to 1.4 N-m (10 to 12 in-lb) 11.3 to 13.6 N-m (100 to 120 in-lb)

#### **Dimensions**

ALL DIMENSIONS ARE FOR REFERENCE ONLY.