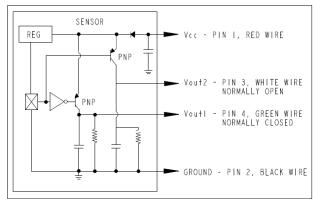

### N3 SENSOR WIRING DIAGRAM

temperature limits the operating temperature of the entire assembly

**Properties** 

Connector Deutsch DT04-4P - Note: Option N3 (dual output)

M12 - Note: Option M3 (dual output)