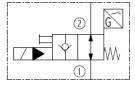

### **Symbol**

### **Operation**

When de-energized, the SV10-P23A allows flow from 2 to 1 and from 1 to 2. when energized, the valve closes, blocking flow from 2 to 1. In this mode, flow from 1 to 2 will be allowed after overcoming the solenoid force.