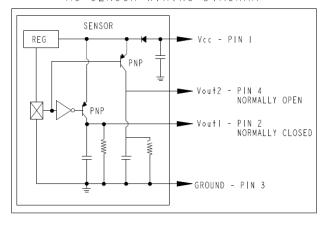

### M3 SENSOR WIRING DIAGRAM

temperature limits the operating temperature of the entire assembly

**Properties** 

Connector Deutsch DT04-4P - Note: Option N3 (dual output)

M12 - Note: Option M3 (dual output)