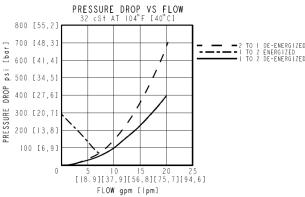

Vdc - Note: Vcc

Output voltage with target present Vcc

Output clamp current 40 to 65 mA - Note: For Vcc up to 32 Vdc

**Ratings** 

ESD ±8 kV - Note: Air discharge

EMI 30 V/m - Note: From 400 MHz to 2 GHz

IP rating IP67

Vibration 10 G - Note: 10 to 2000 Hz sinosudial

Mechanical shock 50 G - Note: 11 ms, half-wave sinosudial

Position sensor operating -40 to 110 °C (-40 to 230 °F) - Note: Sensor element operating temperature

temperature limits the operating temperature of the entire assembly

**Properties** 

Connector Deutsch DT04-4P - Note: Option N3 (dual output)

M12 - Note: Option M3 (dual output)

### **Properties**

Unit weight 0.52 kg (1.15 lb) - Note: SV10-P23A with M12 connector

Internal wetted surface area 249 cm<sup>2</sup> (38.6 in<sup>2</sup>)

### **Performance**







### **Dimensions**



# FOR FIELD REPLACEMENT, THE HYDRAFORCE LOGO MUST BE FACING UP 2.78 [70,6]

### **Wiring Diagrams**

### M3 SENSOR WIRING DIAGRAM



### N3 SENSOR WIRING DIAGRAM



### **Installation Specifications**

Cavity VC10-2

Cartridge installation torque 32.5 to 35.3 N-m (24 to 36 ft-lb)
Coil nut torque 5.8 to 9.5 N-m (5 to 7 ft-lb)

Orientation restriction None

### **Accessories**

Seal kit SK10-2X-T - Note: X = Seal option

### **Order Code**



### ORDERING INFORMATION



### **Model Options**

### SV10-P23AEG-H-J-L-M

### E Manual Override

| CODE  | DESCRIPTION                        |
|-------|------------------------------------|
| BLANK | NONE                               |
| K     | Momentary Push Override, Knob      |
| Р     | Momentary Push Override,<br>Butt