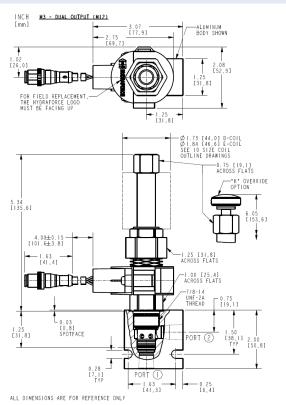

### **Dimensions**

# FOR FIELD REPLACEMENT, THE HYDRAFORCE LOGO MUST BE FACING UP 2.78 [70,6]

### **Installation Specifications**

Cavity VC10-2

Cartridge installation torque 32.5 to 35.3 N-m (24 to 36 ft-lb)
Coil nut torque 5.8 to 9.5 N-m (5 to 7 ft-lb)

Orientation restriction None