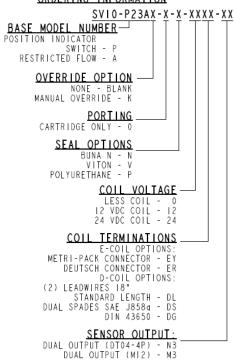

### **Order Code**

### ORDERING INFORMATION

### **Model Options**

### SV10-P23AEG-H-J-L-M

### E Manual Override

| CODE  | DESCRIPTION                        |
|-------|------------------------------------|
| BLANK | NONE                               |
| K     | Momentary Push Override, Knob      |
| Р     | Momentary Push Override,<br>Button |

### G Screen

| CODE  | DESCRIPTION        |
|-------|--------------------|
| BLANK | NONE               |
| S     | 100 Mesh<br>Screen |

### **H Line Body**

| CODE | DESCRIPTION                |
|------|----------------------------|
| 0    | No Body                    |
| 6T   | Aluminum SAE 6             |
| 8T   | Aluminum SAE 8             |
| 6TD  | Ductile Iron SAE 6         |
| 8TD  | Ductile Iron SAE 8         |
| 2B   | Aluminum BSPP 1/4" (2)     |
| 3B   | Aluminum BSPP 3/8" (3)     |
| 4B   | Aluminum BSPP 1/2" (4)     |
| 4BD  | Ductile Iron BSPP 1/2" (4) |

### J Seal

| CODE | DESCRIPTION |
|------|-------------|
| N    | Buna-N      |

# SOLENOID CARTRIDGE VALVE POPPET, 2 PORT, NORMALLY OPEN WITH INTEGRAL POSITION SENSOR

| CODE | DESCRIPTION      |
|------|------------------|
| V    | Fluorocarbon     |
| Р    | Polyurethane     |
| U    | PPDI<br>Urethane |