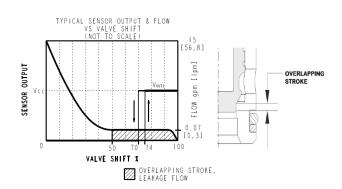

### Flow Ratings

56.8 lpm (15 gpm) Flow rating

5 drops/min - Note: Max at 207 bar (3000 psi) Maximum internal leakage

- Note: Typical flow (leakage) in transition at 207 bar 0.3 lpm (0.07 gpm) (3000 psi). (see "Flow vs % Valve Shift" graph for flow in transition from valve close to valve open).

### **Performance**